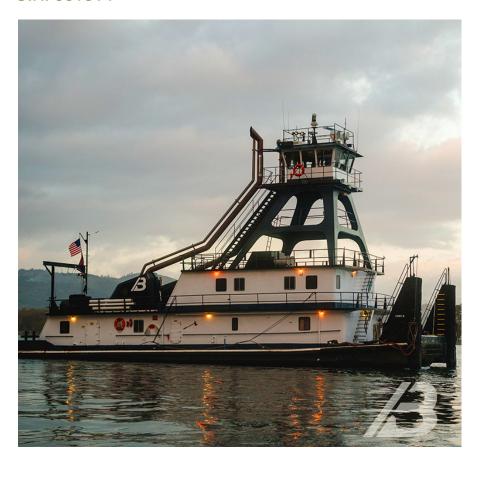

# CINDY B.

O.N. 561814

## **SPECIFICATIONS**

3000 HP 96 Ft Length 31.5 Ft Beam 9 Ft Draft

## **CAPACITIES**

Fuel: 32,000 gallons

### **ELECTRONICS**

Radar Furuno Rose Point ECS Sat Compass Fathometer

#### **MACHINERY**

Two EMD 645

#### **DECK GEAR**

2 Stern Winches Beebe Bros

### **REGULATORY**

COI W/USCG USCG approved health & safety HELM Safety & Maintenance System