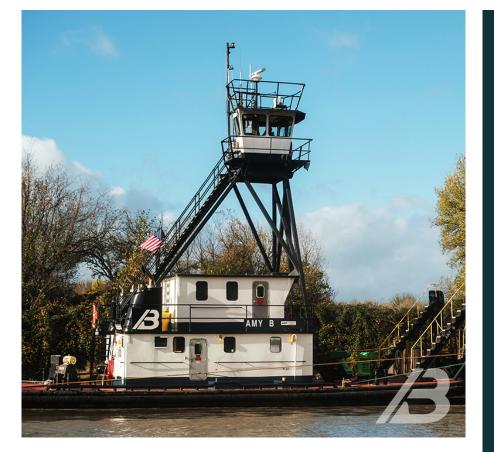

## TUGBOAT

# A Heritage of Maritime Service

The convergence of family heritage and teamwork within our marine team is the driving force that fuels Bernert Navigation and has for over 150 years.

Operating along the Willamette River, Columbia, and Multnomah Channel, we provide tow services for Oregon and Washington's leading aggregate producers, servicing delivery points in Portland, OR, and Vancouver, WA.

#### **SPECIFICATIONS**

1320 HP 76 Ft Length 23 Ft Beam 7 Ft Draft

### **CAPACITIES**

Fuel: 25,000 gallons

#### **ELECTRONICS**

Radar Furuno Rose Point ECS Sat Compass Fathometer Wind Gauge

#### MACHINERY

Two QSK19 Cummins Tier 3 Generator: Two John Deere's

#### **DECK GEAR**

Two Forward 45-Ton Winches Two Aft 45-Ton Deck Winches

#### **REGULATORY**

COI W/USCG USCG approved health & safety HELM Safety & Maintenance System