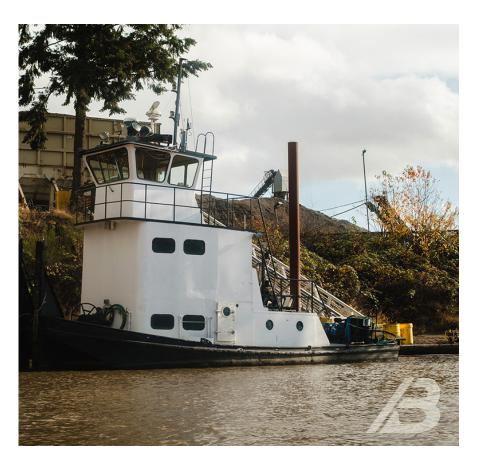

## **TUGBOAT**

## **DUCHESS B.**

O.N. 515510

#### **SPECIFICATIONS**

1290 HP 37 Ft Length 20 Ft Beam 5 Ft Draft