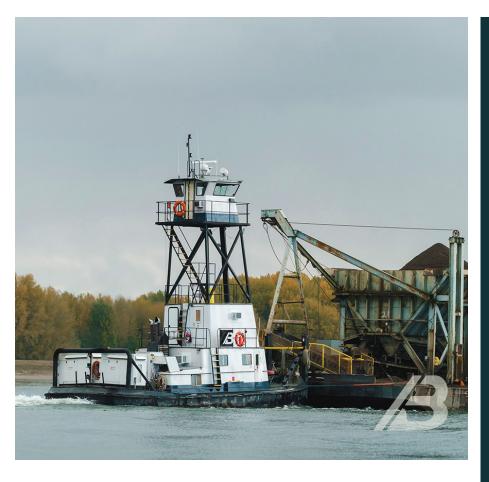

# VICKI B.

O.N. 656126

## A Heritage of Maritime Service

The convergence of family heritage and teamwork within our marine team is the driving force that fuels Bernert Navigation and has for over 150 years.

Operating along the Willamette River, Columbia, and Multnomah Channel, we provide tow services for Oregon and Washington's leading aggregate producers, servicing delivery points in Portland, OR, and Vancouver, WA.