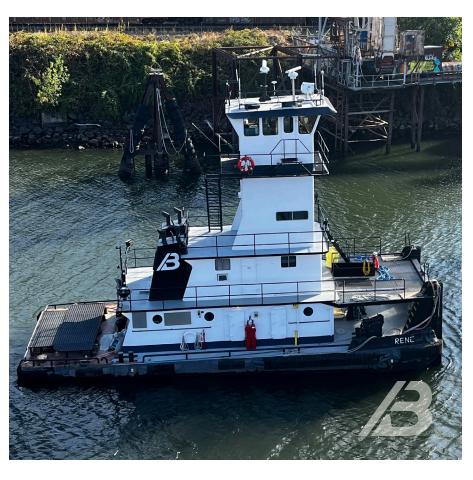

# RENE

O.N. 1231084

#### **SPECIFICATIONS**

1600 HP 52 Ft Length 24 Ft Beam 8 Ft Draft