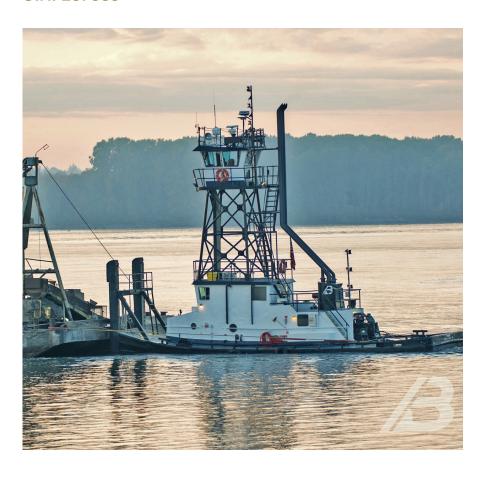

## **TUGBOAT**

## TONI B.

O.N. 267389

# A Heritage of Maritime Service

The convergence of family heritage and teamwork within our marine team is the driving force that fuels Bernert Navigation and has for over 150 years.

Operating along the Willamette River, Columbia, and Multnomah Channel, we provide tow services for Oregon and Washington's leading aggregate producers, servicing delivery points in Portland, OR, and Vancouver, WA.