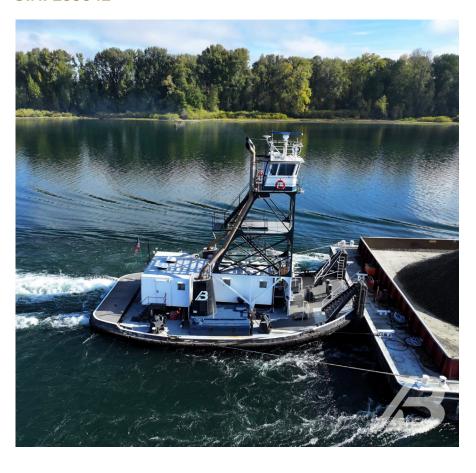

## **CHRISSY ANN**

O.N. 259542

## **SPECIFICATIONS**

2120 HP 61.5 Ft Length 40 Ft Beam 9 Ft Draft

# A Heritage of Maritime Service

The convergence of family heritage and teamwork within our marine team is the driving force that fuels Bernert Navigation and has for over 150 years.

Operating along the Willamette River, Columbia, and Multnomah Channel, we provide tow services for Oregon and Washington's leading aggregate producers, servicing delivery points in Portland, OR, and Vancouver, WA.